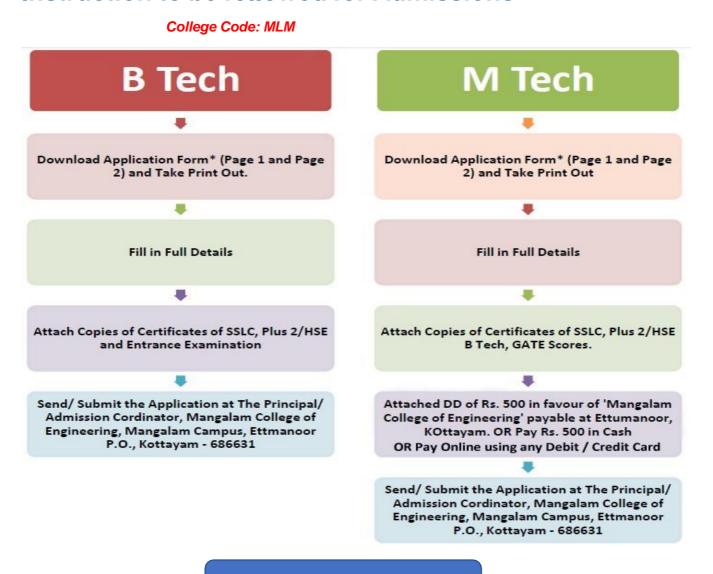

alam College of Engineering (MLMCE). MLMCE follows the rules and regulations governed by AICTE and as directed by APJ Abdul Kalam Technological University

## **Eligibility**

Pass in Higher Secondary Examination of the Board of Higher Secondary Education of Kerala or an Examination recognized equivalent thereto with 50% marks in Mathematics, Physics, and Chemistry for admission in merit seat. A relaxation of 5% marks is admissible for the reservation category. Candidates obtaining 45% marks in aggregate for Mathematics, Physics, and Chemistry put together are eligible for admission in Management and NRI Seats. Candidate should qualify for the entrance examination conducted by the Commissioner of Entrance Examination of Govt. of Kerala (KEAM)

## Instruction to be followed for Admissions



**APPLY ONLINE**