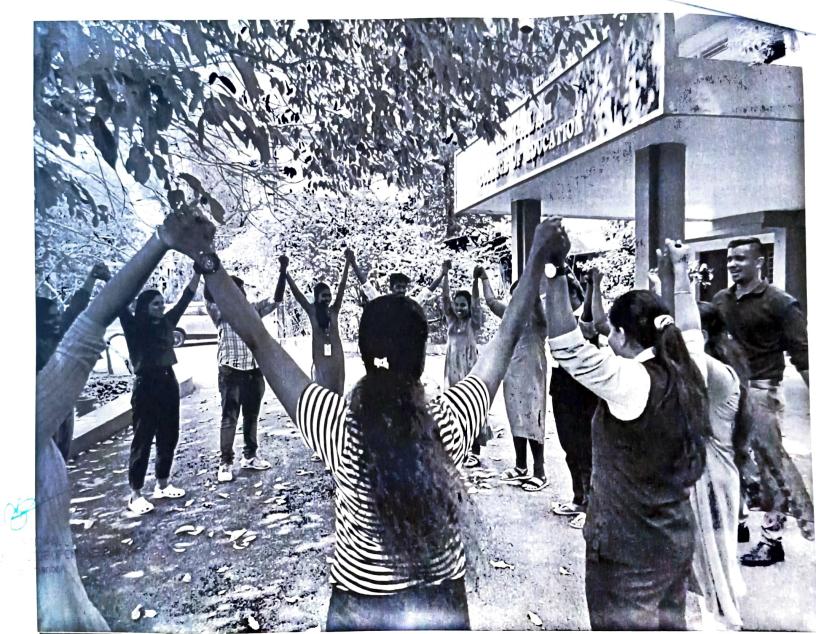

ACEMENT TRAINING – INAUGURATION (17th Batch of MBA, 2021-2023) Programme (3rd March, 2023)

| 9.30 A.M  | Prayer Song                  | : S4 MBA Students                                                     |
|-----------|------------------------------|-----------------------------------------------------------------------|
| 9. 35 A.M | Welcome Speech               | : Dr. Tomy Mathew<br>(Professor & Head, MBA Department)               |
| 9.40 A.M  | Inauguration & Speech        | : Dr. Vinod P Vijayan<br>(Principal, Mangalam College of Engineering) |
| 9. 55 A.M | Briefing about the Programme | : Mr. Abhilash Joseph<br>(Training Head, Life Tech)                   |

10.00 A.M Vote of Thanks

: Dr. Siby James (Associate Professor, MBA Department)

ANGALAM COLLEGE OF ENGINEERING

















# MANGALAM COLLEGE OF ENGINEERING DEPARTMENT OF MECHANICAL ENGINEERING

10-10-2022

514

# NOTICE

It is to be informed that the Mechanical Engineering Department of Mangalam College of Engineering is organizing APTITUDE AND TECHNICAL TRAINING Programme for S7 A & B students of the academic year 2022-2023. The students are requested to enrol their names for this program scheduled on17-10-2022, 18-10-2022 & 19-10-2022

Name of the Program : APTITUDE AND TECHNICAL TRAINING

Organization : CHANNEL B.TECH

Resource person : Mr. RS BALAKRISHNA

Course Duration: 1 DAY

Time Duration : (09:30 AM- 4:00 PM)

PRINCIPAL ANGALAM COLLEGE OF ENGINEERIN Ettumanoor



HOD

# Dr. K. PRATHEESH Head of Department Department of Mechanical Engineerin

Scanned with CamScanner

# MANGALAM COLLEGE OF ENGI