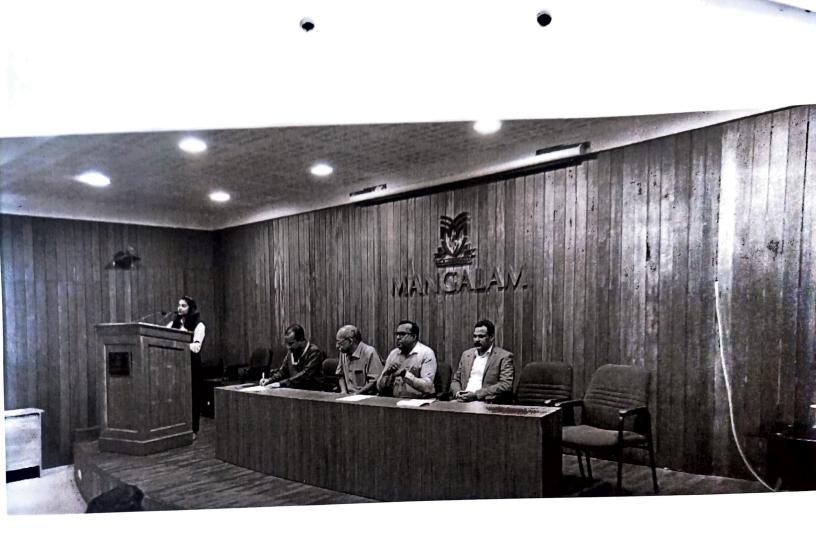

udies PLACEMENT TRAINING – INAUGURATION (17th Batch of MBA, 2021-2023) Programme (3rd March, 2023)

| 9.30 A.M  | Prayer Song                  | : S4 MBA Students                                                     |
|-----------|------------------------------|-----------------------------------------------------------------------|
| 9. 35 A.M | Welcome Speech               | : Dr. Tomy Mathew<br>(Professor & Head, MBA Department)               |
| 9.40 A.M  | Inauguration & Speech        | : Dr. Vinod P Vijayan<br>(Principal, Mangalam College of Engineering) |
| 9. 55 A.M | Briefing about the Programme | : Mr. Abhilash Joseph<br>(Training Head, Life Tech)                   |

10.00 A.M Vote of Thanks

: Dr. Siby James (Associate Professor, MBA Department)

ANGALAM COLLEGE OF ENGINEERING

















# MANGALAM COLLEGE OF ENGINEERING DEPARTMENT OF MECHANICAL ENGINEERING

10-10-2022

514

# NOTICE

It is to be informed that the Mechanical Engineering Department of Mangalam College of Engineering is organizing APTITUDE AND TECHNICAL TRAINING Programme for S7 A & B students of the academic year 2022-2023. The students are requested to enrol their names for this program scheduled on17-10-2022, 18-10-2022 & 19-10-2022

Name of the Program : APTITUDE AND TECHNICAL TRAINING

Organization : CHANNEL B.TECH

Resource person : Mr. RS BALAKRISHNA

Course Duration: 1 DAY

Time Duration : (09:30 AM- 4:00 PM)

PRINCIPAL ANGALAM COLLEGE OF ENGINEERIN Ettumanoor



HOD

# Dr. K. PRATHEESH Head of Department Department of Mechanical Engineerin

Scanned with CamScanner

# MANGALAM COLLEGE