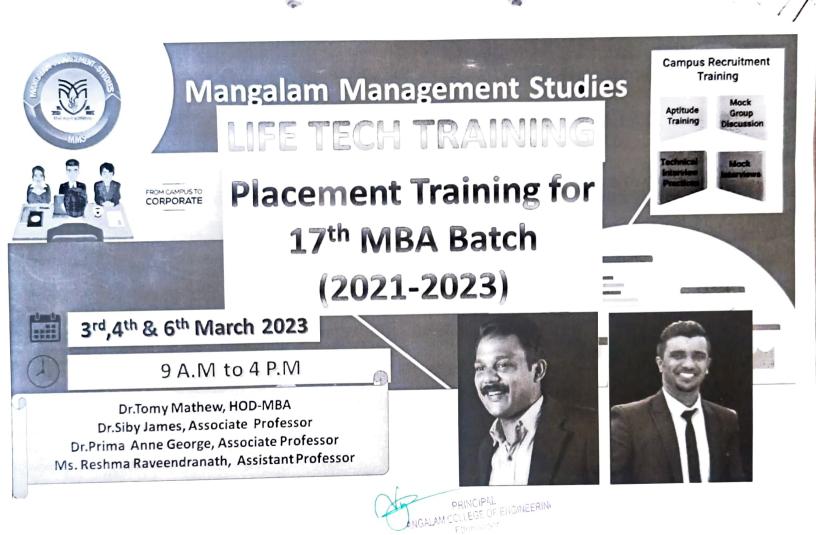

nical training.

ರಾವ್ ಬಹದ್ದೂರ್ ವೈ. ಮಹಾಬಲೆಲ್ಜಾರಪ್ಪ ತಾಂತ್ರಿಕ ಮಹಾವಿದ್ಯಾಲಯ RAO BAHADUR Y. MAHABALESHWARAPPA ENGINEERING COLLEGE

- 60 student got selected in TCS Ninja first round out of 184 students who attended the test.
- 33 Students got TCS Ninja Offer with 3.5 lpa CTC and 7 students got TCS Digital offer with 7 lpa CTC.
- Over 800 offers so far in the 2022 batch students.
- Ranked #1 in the VTU common drive for the number of students qualifying the Infosys first round



## CHRISTU JYOTHI

- 30 students out of 70 students got selected in the first round of TCS Ninja 2022.
- 13 Students got offer letter from TCS with 3.5 lpa CTC.
- 7 students got offer letter from Infosys out of 24 eligible students.

CF ENGINEERING

TTUMANCOR - 628 631

PRINCIPAL ANGALAM COLLEGE OF ENGINEERIN Ettumacoor



# PLACEMENT TRAINING PROGRAMME



Practice is the hardest part of learning, and training is the essence of transformation.



Class Timings: As per college timing (Around 5/6 Hours per day).

**Class Venue** : As suggested by the college

**Duration** : 3-5 Days Programme

#### Number of students: 70 per Batch

It is not unemployment but employability which is of concern today. Companies need trained and qualified students who are job ready. Employability skills denote attributes, competencies and technical skills possessed by an individual which would facilitate practical decision making and success at the workplace. The objective of this programme is to provide training to participants to groom their critical soft skills, general business skills and technical skills.

#### **COURSE OBJ