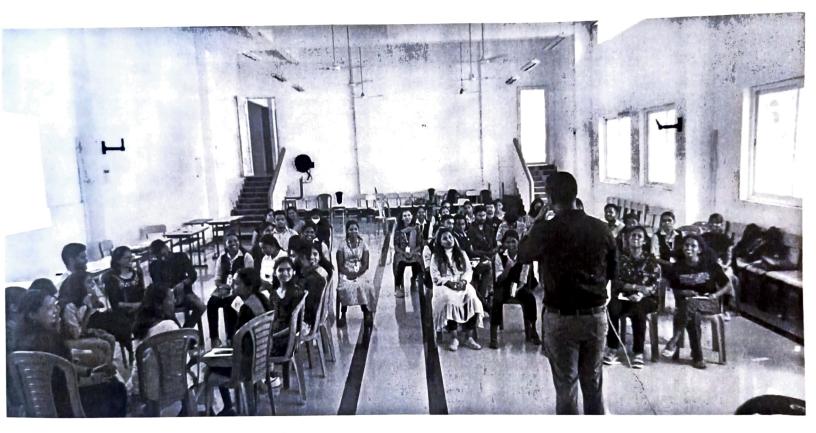

s PLACEMENT TRAINING – INAUGURATION (17th Batch of MBA, 2021-2023) Programme (3rd March, 2023)

| 9.30 A.M  | Prayer Song                  | : S4 MBA Students                                                     |
|-----------|------------------------------|-----------------------------------------------------------------------|
| 9. 35 A.M | Welcome Speech               | : Dr. Tomy Mathew<br>(Professor & Head, MBA Department)               |
| 9.40 A.M  | Inauguration & Speech        | : Dr. Vinod P Vijayan<br>(Principal, Mangalam College of Engineering) |
| 9. 55 A.M | Briefing about the Programme | : Mr. Abhilash Joseph<br>(Training Head, Life Tech)                   |

10.00 A.M Vote of Thanks

: Dr. Siby James (Associate Professor, MBA Department)

ANGALAM COLLEGE OF ENGINEERING

















# MANGALAM COLLEGE OF ENGINEERING DEPARTMENT OF MECHANICAL ENGINEERING

10-10-2022

514

# NOTICE

It is to be informed that the Mechanical Engineering Department of Mangalam College of Engineering is organizing APTITUDE AND TECHNICAL TRAINING Programme for S7 A & B students of the academic year 2022-2023. The students are requested to enrol their names for this program scheduled on17-10-2022, 18-10-2022 & 19-10-2022

Name of the Program : APTITUDE AND TECHNICAL TRAINING

Organization : CHANNEL B.TECH

Resource person : Mr. RS BALAKRISHNA

Course Duration: 1 DAY

Time Duration : (09:30 AM- 4:00 PM)

PRINCIPAL ANGALAM COLLEGE OF ENGINEERIN Ettumanoor



HOD

# Dr. K. PRATHEESH Head of Department Department of Mechanical Engineerin

Scanned with CamScanner

# MANGALAM COLLEGE OF