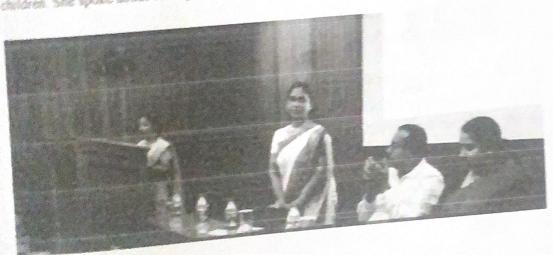

On behalf of Women's Forum, Mangalam College of Engineering, Ms. Tiya Thambi, President-Rotary Club-MLMCE welcomed the gathering, chief guests, Ms. Jebi Mather (MP-Rajya Sabha & President of Kerala Pradesh Mahila Congress) and Mr. Zacharia George IPS, Former Director of state Women Commission).

Ms Toshma Biju Varghese (Chairperson, Mangalam group of Educational Institutions) gives presidential address. She emphasis the importance of respecting women in all means. Women are the epitome of wealth and power. Women play an important role in society and the whole family is dependent on women for its daily activities. They play the role of mother, wife, homemaker, cook, teacher, friend, Nurse all at the same time while catering to every body's needs. Quality Education is the key to women's empowerment. Slowly with the increase in literacy level and awareness, society has started giving importance to education. Many parents today want to educate their daughters equally as their son. Many women today are scientists, lecturers, collectors, etc.

The Keynote address is delivered by Ms.Jebi Mather, MP-Rajya Sabha & President-Kerala Pradesh Mahila Congress. She is a young and energetic women leader. She explains that Women empowerment is a term that is used to encourage, inspire and praise women. It is an essential factor for achieving human development. Women empowerment means elevating the status of women in society. It helps in eradicating all the social evils from the society, including the elimination of violence against women and girls at every level, including family, community, nation and international activity; prevention of all forms of physical, sexual and psychological abuse; access to information, rights education and opportunities for legal protection.