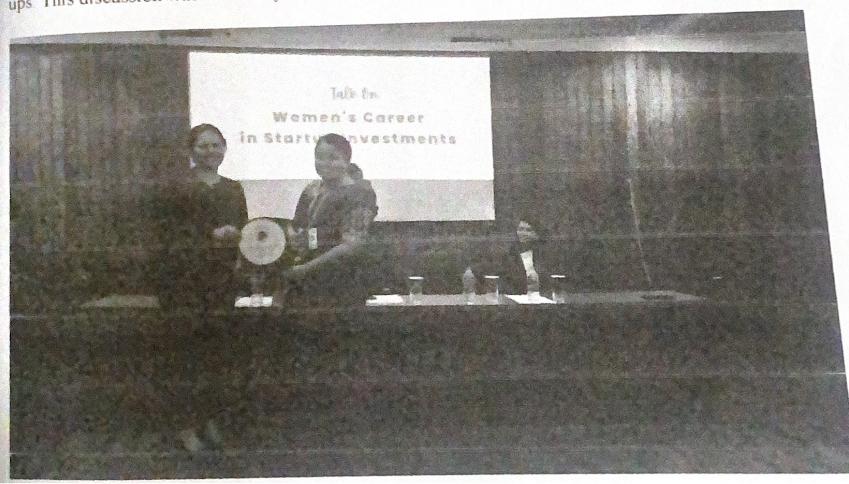

# International Women's Day Celebrations 2023

Talk on "Women's Career in Startup Investments"

Resource Person: -

# Anmary Jiju K

7 - founder & COO of Jobified Jusiness Development Head at Talrop

late

8/3/2023

ime

- II am

EAUE

Campus Digital Theatre

# INTERNATIONAL WOMEN'S DAY CELEBRATIONS REPORT 2023

This report presents the contents of the presentations and discussions in the senzitisation workshop on "Women's Career in Startup Investments" and "Career Development for Women professional's".

On behalf of 'International Women's Day' on 8th May 2023, MC Varghese Technology Business Incubator(MTBI) and Department of Electrical and Electronics Engineering arranged a talk session led by Anmary Jiju K (Co-founder & COO of Jobified Business Development Head at Talrop) and also a IETE sponsored webinar by Miss Ammu Ashok(Research fellow Linguistic Department Amity University ,Delhi). Both the talk session and webinar aimed at Women Empowerment.