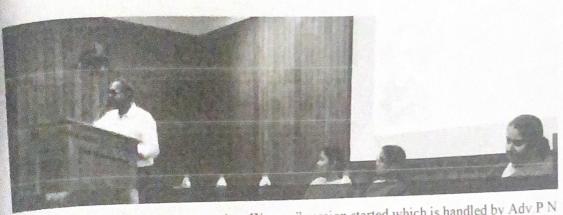

Followed by Expert Talk, conducted by Mr.Zacharia George IPS, Rtd. Supd. of Police & Former Director of State Women Commission on Women rights and Child abuse. Violence against women and girls is an extreme manifestation of gender inequality and systemic gender-based discrimination. The right of women and children to live free of violence depends on the protection of their human rights and a strong chain of justice. Evidence shows that where the "gender gap" is greater—in the status of women's health, participation in the economy, education levels, and representation in politics— women are more likely to be subjected to violence. Especially important is economic empowerment as a prevention strategy. He concluded that Women look forward to strengthened collaboration with you and your countries through this forum to end violence against women and children.