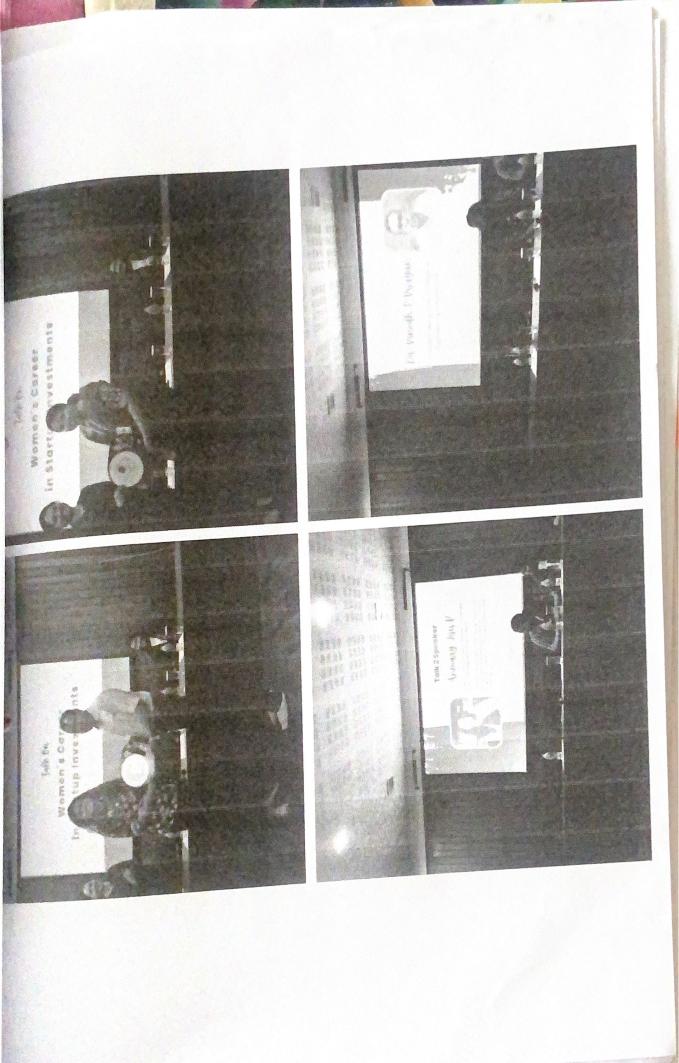

# International Women's Day Celebrations 2023

Talk on "Women's Career in Startup Investments"

Resource Person: -

# Anmary Jiju K

7 - founder & COO of Jobified Jusiness Development Head at Talrop

late

8/3/2023

ime

- II am

EAUE

Campus Digital Theatre

# FERNATIONAL WOMEN'S DAY

IETE SPONSORED WEBINAR ON

08/03/2023

Tom-8pm

"CAREER DEVELOPMENT FOR WOMEN PROFESSIONAL'S"

Resource person Ms.AMMU ASHOK

Research Fellow
Linguistic Deportment
Amity University
Delete

# INTERNATIONAL WOMEN'S DAY CELEBRATIONS REPORT 2023

This report presents the contents of the presentations and discussions in the senzitisation workshop on "Women's Career in Startup Investments" and "Career Development for Women professional's".

On behalf of 'International Women's Day' on 8th May 2023, MC Varghese Technology Business Incubator(MTBI) and Department of Electrical and Electronics Engineering arranged a talk session led by Anmary Jiju K (Co-founder & COO of Jobified Business Development Head at Talrop) and also a IETE sponsored webinar by Miss Ammu Ashok(Research fellow Linguistic Department Amity University ,Delhi). Both the talk session and webinar aimed at Women Empowerment.