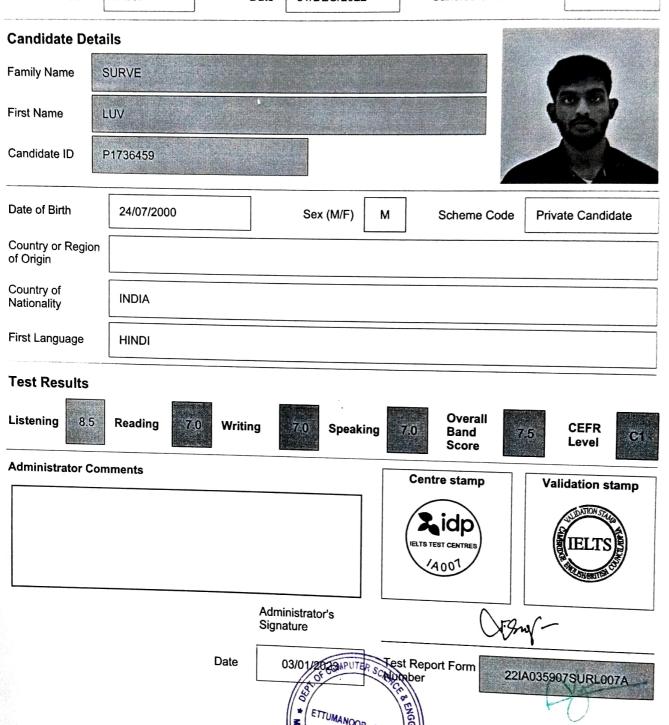

**Test Report Form** 

**ACADEMIC** 

| IOTE | GENERAL TRAINING Reading and Willing Modules en part desired by Based on the ACADEMIC Reading and Writing Modules.                                |          |
|------|---------------------------------------------------------------------------------------------------------------------------------------------------|----------|
|      | It is recommended that the candidate's language ability as indicated in this Test Report Form be re-assessed after two years from the date of the | he test. |

| 45                          |             | 1      |                   |                  |           | out and the part han        |            | ,,,,,,,,,,,,,,,,,,,,,,,,,,,,,,,,,,,,,,, |      |
|-----------------------------|-------------|--------|-------------------|------------------|-----------|-----------------------------|------------|-----------------------------------------|------|
| Centre Number               | IN855       |        | Date              | 20/AUG/2022      | 2         | Candidate Numb              | er         | 341407                                  |      |
| Candidate Deta              | ails        |        |                   |                  |           |                             |            |                                         | _    |
| Family Name                 | NALAS       |        | 学业                | 香酱瓷              |           |                             |            |                                         |      |
| First Name                  | ANUMOL      |        |                   |                  |           |                             |            |                                         |      |
| Candidate ID                | W1851829    |        |                   |                  |           |                             |            |                                         |      |
| Date of Birth               | 05/12/2000  |        |                   | Sex (M/F)        | F         | Scheme Code                 | Private    | Candidate                               | _    |
| Country or Region of Origin |             |        |                   |                  |           |                             |            |                                         | _    |
| Country of<br>Nationality   | INDIA       |        |                   |                  |           |                             |            |                                         |      |
| rirst Language              | MALAYALAM   |        |                   | ·                |           |                             |            |                                         |      |
| est Results                 |             |        |                   |                  |           |                             |            |                                         |      |
| istening 7.0                | Reading 6.5 | Writin | ng .              | 6.5 Speakin      | g 6.0     | Overall<br>Band 6,<br>Score |            | EFR<br>evel B2                          | が記録さ |
| dministrator Com            | ments       |        |                   |                  | Cen       | tre stamp                   | Valida     | tion stamp                              | _    |
|                             |             |        |                   |                  |           | idp<br>EST CENTRES<br>V855  |            | ELTS STREET                             |      |
|                             |             |        | Admini<br>Signatu | strator's<br>ure |           | OF Sw                       | <b>/</b> - | f                                       | ٦    |
|                             |             | Date   | 02/               | /09/2022         | Test Repo | ort Form 221N               | 341407S    | AJA855A                                 | がある  |